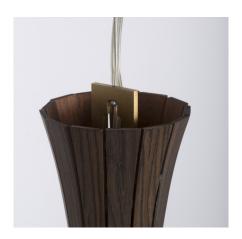

#### **FINISH**

Structure and connection box in F\_15 (satin gold finish); central structure in ebony wood in satin finish.

#### **FINISH**

Structure and connection box in F\_33 (satin nickel finish); central structure in ebony wood in satin finish.