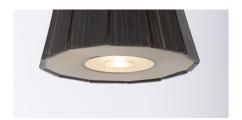

### 1151-GW

1 LIGHT TYPE GU10 LED *included* MAX 10W

Single fixture. Ebony wood sticks central design. 50 centimetres of steel wire included.

#### **FINISH**

Structure and connection box in F\_15 (satin gold finish); central structure in ebony wood in satin finish.

#### 1151-NW

1 LIGHT TYPE GU10 LED *included* MAX 10W

Single fixture. Ebony wood sticks central design. 50 centimetres of steel wire included.

#### **FINISH**

Structure and connection box in F\_33 (satin nikel finish); central structure in ebony wood in satin finish.