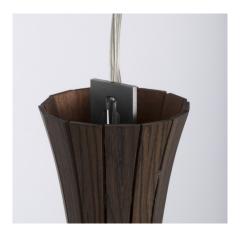

#### 1153-GW

1 LIGHT TYPE GU10 LED *included* MAX 10W

Single fixture. Ebony wood sticks central design. 50 centimetres of steel wire included.

#### **FINISH**

Structure and connection box in F\_15 (satin gold finish); central structure in ebony wood in satin finish.