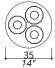

### 1150-GW

3 LIGHTS TYPE GU10 LED *included* MAX 10W

Composition of 3 fixtures. Ebony wood sticks central design. 50 centimetres of steel wire included.

#### 1150-NW

3 LIGHTS TYPE GU10 LED *included* MAX 10W

Composition of 3 fixtures. Ebony wood sticks central design. 50 centimetres of steel wire included.