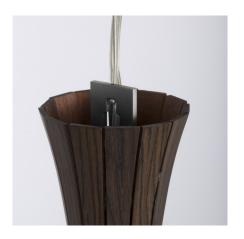

### 1150-GW

3 LIGHTS TYPE GU10 LED *included* MAX 10W

Composition of 3 fixtures. Ebony wood sticks central design. 50 centimetres of steel wire included.

#### 1150-NW

3 LIGHTS TYPE GU10 LED *included* MAX 10W

Composition of 3 fixtures. Ebony wood sticks central design. 50 centimetres of steel wire included.