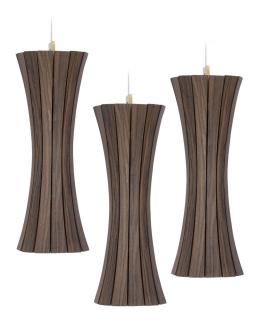

# **FLOW** COLLECTION Triple pendant

### 1150-GW

3 LIGHTS TYPE GU10 LED *included* MAX 10W

Composition of 3 fixtures. Ebony wood sticks central design. 50 centimetres of steel wire included.

#### 1150-NW

3 LIGHTS TYPE GU10 LED *included* MAX 10W

Composition of 3 fixtures. Ebony wood sticks central design. 50 centimetres of steel wire included.