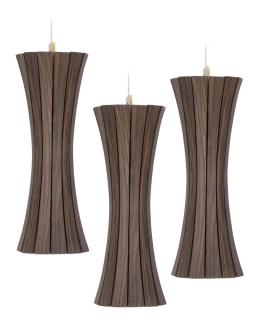

# **FLOW** COLLECTION Triple pendant

### 1150-GW

3 LIGHTS TYPE GU10 LED *included* MAX 10W

Composition of 3 fixtures. Ebony wood sticks central design. 50 centimetres of steel wire included.

#### 1150-NW

3 LIGHTS TYPE GU10 LED *included* MAX 10W

Composition of 3 fixtures. Ebony wood sticks central design. 50 centimetres of steel wire included.