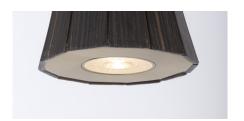

### 1150-GW

3 LIGHTS TYPE GU10 LED *included* MAX 10W

Composition of 3 fixtures. Ebony wood sticks central design. 50 centimetres of steel wire included.

#### 1150-NW

3 LIGHTS TYPE GU10 LED *included* MAX 10W

Composition of 3 fixtures. Ebony wood sticks central design. 50 centimetres of steel wire included.