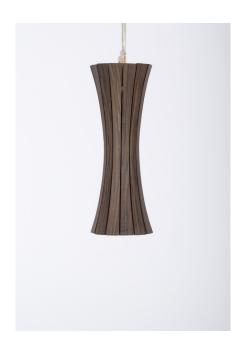

#### 1153-GW

1 LIGHT TYPE GU10 LED *included* MAX 10W

Single fixture. Ebony wood sticks central design. 50 centimetres of steel wire included.

#### **FINISH**

Structure and connection box in F\_15 (satin gold finish); central structure in ebony wood in satin finish.